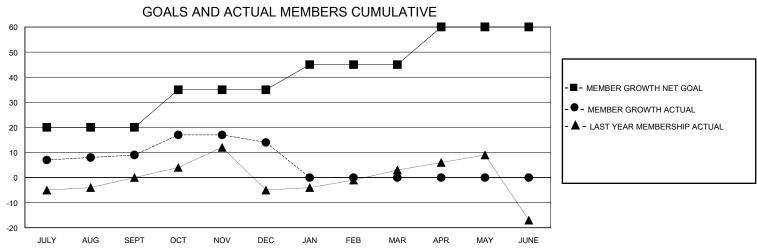

## District 5 SE

GMT: LOCATION SOUTH DAKOTA GMT CA

| OWIT.         |               | LOC         | ,, (11011 000111 2 | 7 11 10 17 1          |                        |                         | CIVIT Of C                                         |  |
|---------------|---------------|-------------|--------------------|-----------------------|------------------------|-------------------------|----------------------------------------------------|--|
|               | Club          | os          |                    | Members               |                        |                         |                                                    |  |
|               | RESULTS FOR   | R 2023-2024 |                    | RESULTS FOR 2023-2024 |                        |                         |                                                    |  |
| QUARTER       | NEW CLUB GOAL | NEW CLUBS   | DROPPED CLUBS      | QUARTER MEME          | BER GROWTH NET<br>GOAL | MEMBER GROWTH<br>ACTUAL | DROPPED<br>MEMBERS ACTUAL<br>(including transfers) |  |
| JULY/AUG/SEPT | 0             | 0           | 0                  | JULY/AUG/SEPT         | 20                     | 18                      | 7                                                  |  |
| OCT/NOV/DEC   | 1             | 0           | 0                  | OCT/NOV/DEC           | 15                     | 30                      | 22                                                 |  |
| JAN/FEB/MAR   | 0             | 0           | 0                  | JAN/FEB/MAR           | 10                     | 0                       | 0                                                  |  |
| APR/MAY/JUNE  | 0             | 0           | 0                  | APR/MAY/JUNE          | 15                     | 0                       | 0                                                  |  |
|               |               |             |                    |                       |                        |                         |                                                    |  |