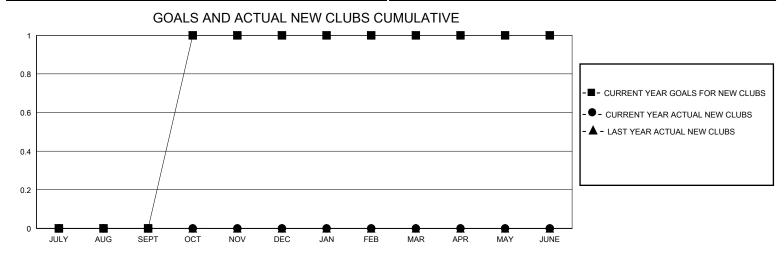

## District 5 SE

GMT: LOCATION SOUTH DAKOTA GMT CA

| OWIT.         |               | LOC         | ,, (11011 000111 2 | 7 11 10 17 1          |                        |                         | CIVIT Of C                                         |  |
|---------------|---------------|-------------|--------------------|-----------------------|------------------------|-------------------------|----------------------------------------------------|--|
|               | Club          | os          |                    | Members               |                        |                         |                                                    |  |
|               | RESULTS FOR   | R 2023-2024 |                    | RESULTS FOR 2023-2024 |                        |                         |                                                    |  |
| QUARTER       | NEW CLUB GOAL | NEW CLUBS   | DROPPED CLUBS      | QUARTER MEME          | BER GROWTH NET<br>GOAL | MEMBER GROWTH<br>ACTUAL | DROPPED<br>MEMBERS ACTUAL<br>(including transfers) |  |
| JULY/AUG/SEPT | 0             | 0           | 0                  | JULY/AUG/SEPT         | 20                     | 18                      | 7                                                  |  |
| OCT/NOV/DEC   | 1             | 0           | 0                  | OCT/NOV/DEC           | 15                     | 30                      | 22                                                 |  |
| JAN/FEB/MAR   | 0             | 0           | 0                  | JAN/FEB/MAR           | 10                     | 0                       | 0                                                  |  |
| APR/MAY/JUNE  | 0             | 0           | 0                  | APR/MAY/JUNE          | 15                     | 0                       | 0                                                  |  |
|               |               |             |                    |                       |                        |                         |                                                    |  |